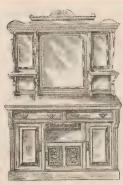

8720. BLOER ON BIDEBOARD, is the Sheaton Bijly, rode is transmity sensored, specify is error Cedar, poliable dark Maloging Coler, ner necessar, friend neurost, paral dorse encourg captoard, tro side disvers, full width teachert shelf, alogd nere ad glass mirrar paral above, modif densh top, specifier withmancher through the option.

|     |                         |  | 1 | 3 459, 42 | п. ж | 1210 |  |
|-----|-------------------------|--|---|-----------|------|------|--|
|     |                         |  |   | £13       | 10   | 0    |  |
| 11  | Wahnt                   |  |   | 14        | 14   | 0    |  |
| t E | Tamanan Backwood        |  |   | 12        | Ó    | 0    |  |
| t   | Piec, staloed as Walcot |  |   | 9         | 10   | 0    |  |